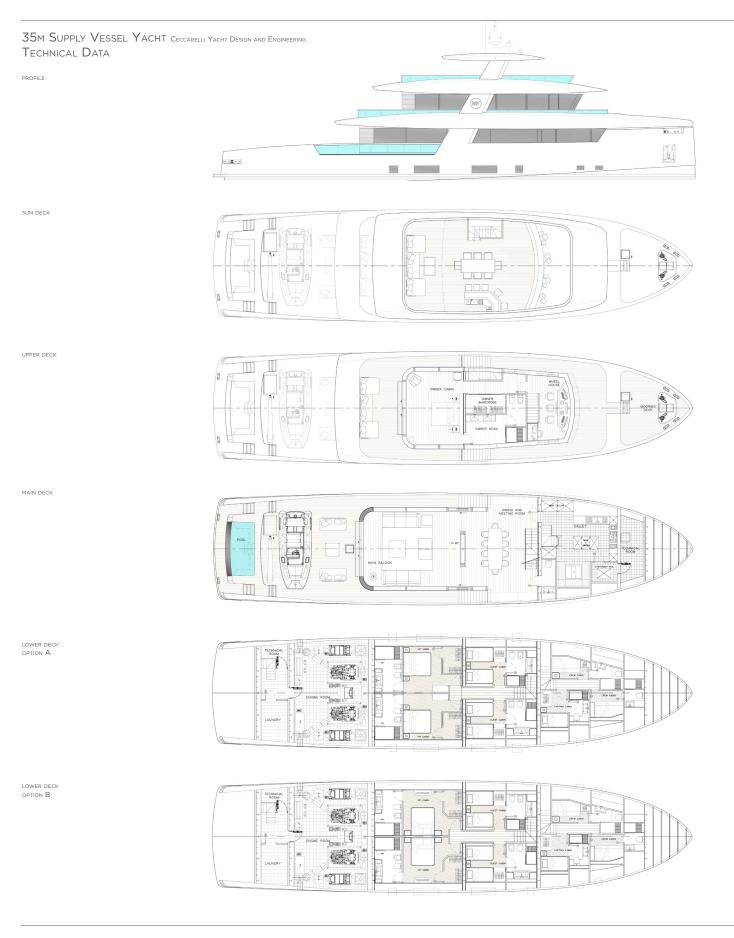

| ENGINES 2 X MAN D2868 735 kW 2300rpr | n 2x735 kW 2x1000 HP | MAIN SIZES LoA: Length overall                                     | 35,00 m 114 ft 10 in  |
|--------------------------------------|----------------------|--------------------------------------------------------------------|-----------------------|
| 2 X ZF W 650 reduction gears         |                      | Lwl: Waterline Lengt                                               | h 34,00 m 111 ft 7 in |
| SPEED Maximum speed                  | 14 knots             | Maximum Beam                                                       | 8,25 m 27 ft 1 in     |
| Cruising speed                       | 10 knots             | Depth                                                              | 4,10 m 13 ft 5 in     |
| RANGE Autonomy at 10 knots           | 4.700 n.m.           | Moulded draft                                                      | 2,25 m 7 ft 5 in      |
| (Nautical Miles)                     |                      | Gross tonnage                                                      | 310 GRT               |
| MAXIMUM NUMBER OF GUESTS ON BOARD 10 |                      | CERTIFICATION RINA C, ★ HULL, •MACH, Y, Short Range, LY3 compliant |                       |